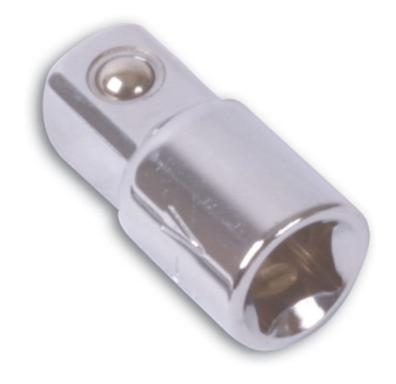

## **Convertor 3/8"D - 1/2"D**

Manufactured from chrome vanadium, this sturdy 3/8" Drive Female to 1/2" Drive Male adapter is an essential part of any vehicle toolkit. It enables flexibility and saves time and effort when working with various sizes of sockets, ratchets, and accessories.

## **Additional Information**

- 3/8"D (F) to 1/2"D (M).
- Features a spring-ball socket retainer.
- Manufactured from chrome vanadium.
- 3 sizes available, please see Part No. 2521 (3/8"D (F) to 1/2"D (M)), 2522 (1/2"D (F) to 3/8"D (M)), 2523 (3/4"D (F) to 1/2"D (M)).